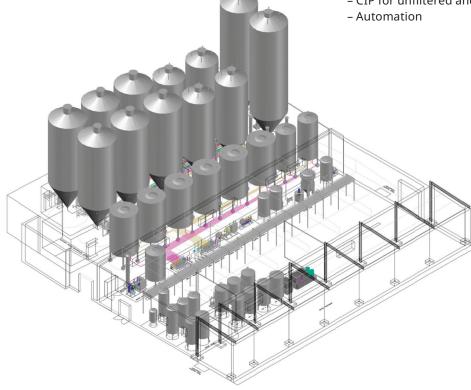

## A typical Cold Block includes following production operations

- Yeast plant & Beer recovery
- Fermentation & Maturation Cellar
- Filtration & Bright beer Cellar
- Water Deaeration & Blending
- CIP

## We are strong, single source and highly qualified supplier for your Cold Block equipment

- Yeast propagation, recovery and pitching
- Spent yeast
- Beer recovery
- Beer filtration and stabilization
- Deaerated water production, storage and distribution
- Blending
- Carbonation
- Nitrogenation
- Additive dosing
- BBT and CCT
- CIP for unfiltered and filtered area