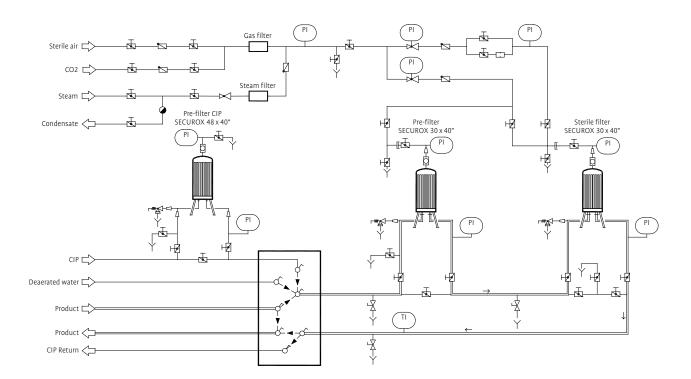

# Skids for sterile filtration of beer

- Standardised skids for easy installation
- Prefiltration sterile filtration media filtration all on one skid
- Maximum safety and cartridge lifetime
- Stand-alone skid or for integration

- Wide variety of cartridges for prefiltration, sterile filtration and water filtration.
- Membrane cartridges can be integrity tested for a maximum safety.

- Installation at end of filter cellar or prior to filling.
- Modular design, flowrates from 0-500 hl/h of beer.
- Higher flow rates or special setups on request.

#### **Application**

Cold sterile filtration before the filler is an alternative to flash pasteurizing. The Bucher Unipektin skid allows a flexible and easy-to-integrate solution for small to medium size breweries (flowrates from 0–500 hl/h). This safe solution for a reliable product shelf life uses standard cartridges, and an integrity test of these membrane cartridges can be performed before each run.