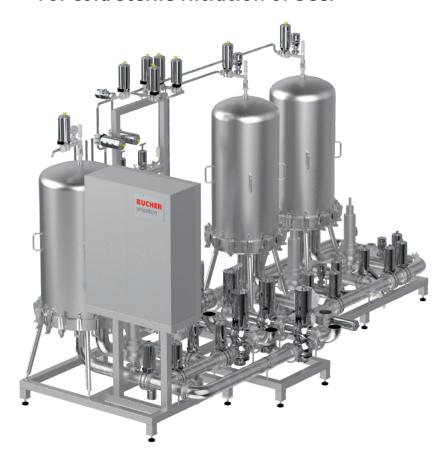

# Skids for sterile filtration of beer

- Standardised skids for easy installation
- Prefiltration sterile filtration media filtration all on one skid
- Maximum safety and cartridge lifetime
- Stand-alone skid or for integration

#### Technical data - capacity range for the skids

|            | Min flowrate skid<br>in hl/h beer | Max flowrate skid in hl/h beer |
|------------|-----------------------------------|--------------------------------|
| STEFINOX 1 | 0                                 | 70                             |
| STEFINOX 2 | 70                                | 200                            |
| STEFINOX 3 | 200                               | 250                            |
| STEFINOX 4 | 250                               | 500                            |

- Wide variety of cartridges for prefiltration, sterile filtration and water filtration.
- Membrane cartridges can be integrity tested for a maximum safety.

- Installation at end of filter cellar or prior to filling.
- Modular design, flowrates from 0-500 hl/h of beer.
- Higher flow rates or special setups on request.

#### **Application**

Cold sterile filtration before the filler is an alternative to flash pasteurizing. The Bucher Unipektin skid allows a flexible and easy-to-integrate solution for small to medium size breweries (flowrates from 0–500 hl/h). This safe solution for a reliable product shelf life uses standard cartridges, and an integrity test of these membrane cartridges can be performed before each run.